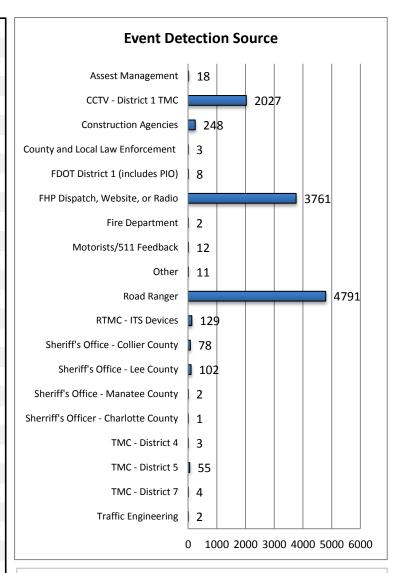

| 16. Event Detection Source:               |       |        |
|-------------------------------------------|-------|--------|
| Assest Management (includes Dbi & ICA)    | 18    | 0.2%   |
| CCTV - District 1 TMC                     | 2027  | 18.0%  |
| CCTV - Other                              | 0     | 0.0%   |
| Construction Agencies                     | 248   | 2.2%   |
| County and Local Law Enforcement          | 3     | 0.0%   |
| <b>Emergency Operations Center</b>        | 0     | 0.0%   |
| Emergency Operations Center-Lee           | 0     | 0.0%   |
| FDOT District 1 ITS Managers              | 0     | 0.0%   |
| FDOT District 1 (includes PIO)            | 8     | 0.1%   |
| FDOT Maintenance                          | 0     | 0.0%   |
| FHP Dispatch, Website, or Radio           | 3761  | 33.4%  |
| FHP Incident Alerts                       | 0     | 0.0%   |
| Fire Department                           | 2     | 0.0%   |
| HazMat/DEP                                | 0     | 0.0%   |
| МССО                                      | 0     | 0.0%   |
| Media                                     | 0     | 0.0%   |
| Motorists/511 Feedback                    | 12    | 0.1%   |
| Other                                     | 11    | 0.1%   |
| Other Airport                             | 0     | 0.0%   |
| Other Field Personnel                     | 0     | 0.0%   |
| Road Ranger                               | 4791  | 42.6%  |
| RTMC - ITS Devices (TSS & Safety Barrier) | 129   | 1.1%   |
| RTMC Scanner                              | 0     | 0.0%   |
| RTMC Staff (On Scene)                     | 0     | 0.0%   |
| Sherriff's Officer - Charlotte County     | 1     | 0.0%   |
| Sheriff's Office - Collier County         | 78    | 0.7%   |
| Sheriff's Office - Lee County             | 102   | 0.9%   |
| Sheriff's Office - Manatee County         | 2     | 0.0%   |
| Sheriff's Office - Sarasota County        | 0     | 0.0%   |
| SW Florida Internantion Airport           | 0     | 0.0%   |
| TMC - District 4                          | 3     | 0.0%   |
| TMC - District 5                          | 55    | 0.5%   |
| TMC - District 7                          | 4     | 0.0%   |
| TMC - Other Districts                     | 0     | 0.0%   |
| Tow Truck Companies                       | 0     | 0.0%   |
| Traffic Engineering                       | 2     | 0.0%   |
| Total Number of Incidents                 | 11257 | 100.0% |

Note: Event Detection Source Categories listed as zero are not included in the above chart.

| 17. Event Type Summary |             |                          |                              |
|------------------------|-------------|--------------------------|------------------------------|
| Event Types            | # of Events | Average On<br>Scene Time | Average<br>Event<br>Duration |
| Abandoned Vehicle      | 619         | 0:45                     | 10:08                        |
| Amber Alert            | 0           | 0:00                     | 0:00                         |
| Bridge Work            | 1           | 0:00                     | 0:14                         |
| Brush Fire             | 30          | 0:20                     | 0:54                         |
| Congestion             | 322         | 0:01                     | 1:03                         |
| Crash                  | 2137        | 0:46                     | 1:08                         |
| Debris On Roadway      | 1855        | 0:10                     | 0:17                         |
| Disabled Vehicle       | 5072        | 0:24                     | 1:09                         |
| Emergency Vehicles     | 21          | 0:50                     | 1:01                         |
| Evacuation             | 0           | 0:00                     | 0:00                         |
| Flooding               | 1           | 2:21                     | 2:21                         |
| Interagency Coord.     | 6           | 0:00                     | 9:42                         |
| LEO Alert              | 0           | 0:00                     | 0:00                         |
| Other                  | 209         | 0:08                     | 0:24                         |
| Pedestrian             | 35          | 0:02                     | 0:09                         |
| Police Activity        | 479         | 0:21                     | 0:31                         |
| PSA                    | 2           | 0:00                     | 159:19                       |
| Road Work - Emergency  | 9           | 5:10                     | 8:50                         |
| Road Work - Scheduled  | 282         | 2:03                     | 8:20                         |
| Silver Alert           | 54          | 0:02                     | 4:01                         |
| Special Event          | 10          | 0:45                     | 6:56                         |
| Vehicle Fire           | 25          | 0:54                     | 1:17                         |
| Visibility             | 48          | 0:00                     | 4:16                         |
| Weather                | 21          | 0:00                     | 2:55                         |
| Wildlife               | 19          | 0:36                     | 0:50                         |
| Total Events           | 11257       | 15:38                    | 225:45                       |