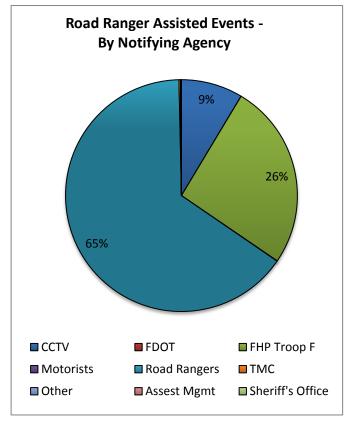

| 21. Road Ranger Assisted Events - By Notifying Agency: |        |        |
|--------------------------------------------------------|--------|--------|
| Notifying Number of % of                               |        |        |
| Agency                                                 | Events | Events |
| CCTV                                                   | 623    | 8.6%   |
| FDOT                                                   | 1      | 0.0%   |
| FHP Troop F                                            | 1878   | 25.9%  |
| Motorists                                              | 3      | 0.0%   |
| Road Rangers                                           | 4717   | 65.1%  |
| TMC                                                    | 15     | 0.2%   |
| Other                                                  | 3      | 0.0%   |
| Assest Mgmt                                            | 5      | 0.1%   |
| Sheriff's Office                                       | 2      | 0.0%   |
| Totals                                                 | 7247   | 100.0% |