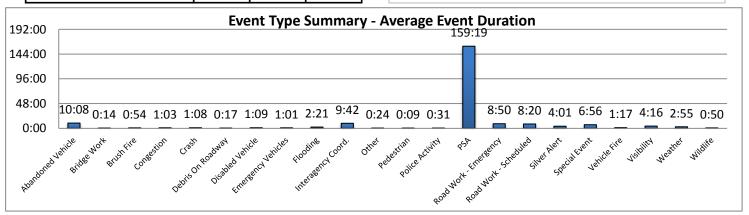

Note: Event Detection Source Categories listed as zero are not included in the above chart.

| 17. Event Type Summary |             |                          |                              |
|------------------------|-------------|--------------------------|------------------------------|
| Event Types            | # of Events | Average On<br>Scene Time | Average<br>Event<br>Duration |
| Abandoned Vehicle      | 619         | 0:45                     | 10:08                        |
| Amber Alert            | 0           | 0:00                     | 0:00                         |
| Bridge Work            | 1           | 0:00                     | 0:14                         |
| Brush Fire             | 30          | 0:20                     | 0:54                         |
| Congestion             | 322         | 0:01                     | 1:03                         |
| Crash                  | 2137        | 0:46                     | 1:08                         |
| Debris On Roadway      | 1855        | 0:10                     | 0:17                         |
| Disabled Vehicle       | 5072        | 0:24                     | 1:09                         |
| Emergency Vehicles     | 21          | 0:50                     | 1:01                         |
| Evacuation             | 0           | 0:00                     | 0:00                         |
| Flooding               | 1           | 2:21                     | 2:21                         |
| Interagency Coord.     | 6           | 0:00                     | 9:42                         |
| LEO Alert              | 0           | 0:00                     | 0:00                         |
| Other                  | 209         | 0:08                     | 0:24                         |
| Pedestrian             | 35          | 0:02                     | 0:09                         |
| Police Activity        | 479         | 0:21                     | 0:31                         |
| PSA                    | 2           | 0:00                     | 159:19                       |
| Road Work - Emergency  | 9           | 5:10                     | 8:50                         |
| Road Work - Scheduled  | 282         | 2:03                     | 8:20                         |
| Silver Alert           | 54          | 0:02                     | 4:01                         |
| Special Event          | 10          | 0:45                     | 6:56                         |
| Vehicle Fire           | 25          | 0:54                     | 1:17                         |
| Visibility             | 48          | 0:00                     | 4:16                         |
| Weather                | 21          | 0:00                     | 2:55                         |
| Wildlife               | 19          | 0:36                     | 0:50                         |
| Total Events           | 11257       | 15:38                    | 225:45                       |