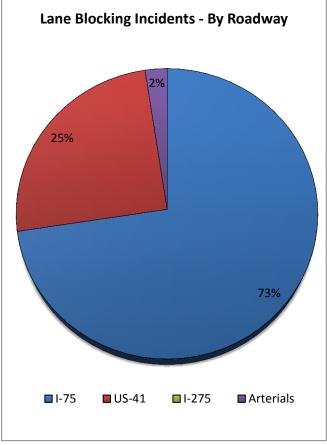

| 8. Lane Blocking In | icidents - By Co | ounty and Roa | dway:     |          |         |              |
|---------------------|------------------|---------------|-----------|----------|---------|--------------|
|                     | Collier          | Lee           | Charlotte | Sarasota | Manatee | Other Dist 1 |
| Roadways            | County           | County        | County    | County   | County  | Counties     |
| I-75                | 54               | 225           | 58        | 76       | 36      | -            |
| US-41               | 19               | 43            | 16        | 28       | 49      | -            |
| I-275               | -                | -             | -         | -        | 0       | -            |
| Arterials           | 0                | 7             | 0         | 2        | 3       | 3            |
| Total Incidents     | 73               | 275           | 74        | 106      | 88      | 3            |

|                 | District 7* | District 6* | District 4* | FL Turnpike* | Total Incidents |
|-----------------|-------------|-------------|-------------|--------------|-----------------|
| Roadways        | TMC         | TMC         | TMC         | TMC          | By Roadway      |
| I-75            | 0           | 0           | 1           | -            | 450             |
| US-41           | 0           | 0           | -           | -            | 155             |
| I-275           | 0           | -           | -           | -            | 0               |
| Arterials       | 0           | 0           | 0           | 0            | 15              |
| Total Incidents | 0           | 0           | 1           | 0            | 620             |