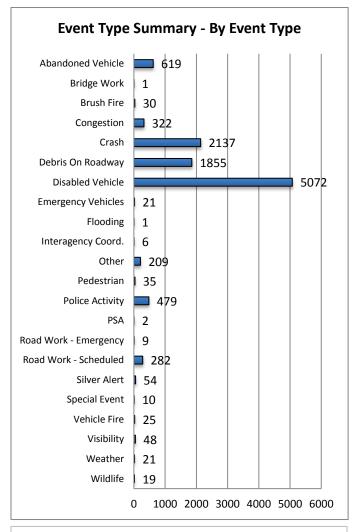

Note: Event Detection Source Categories listed as zero are not included in the above chart.

| 17. Event Type Summary |             |                          |                              |
|------------------------|-------------|--------------------------|------------------------------|
| Event Types            | # of Events | Average On<br>Scene Time | Average<br>Event<br>Duration |
| Abandoned Vehicle      | 619         | 0:45                     | 10:08                        |
| Amber Alert            | 0           | 0:00                     | 0:00                         |
| Bridge Work            | 1           | 0:00                     | 0:14                         |
| Brush Fire             | 30          | 0:20                     | 0:54                         |
| Congestion             | 322         | 0:01                     | 1:03                         |
| Crash                  | 2137        | 0:46                     | 1:08                         |
| Debris On Roadway      | 1855        | 0:10                     | 0:17                         |
| Disabled Vehicle       | 5072        | 0:24                     | 1:09                         |
| Emergency Vehicles     | 21          | 0:50                     | 1:01                         |
| Evacuation             | 0           | 0:00                     | 0:00                         |
| Flooding               | 1           | 2:21                     | 2:21                         |
| Interagency Coord.     | 6           | 0:00                     | 9:42                         |
| LEO Alert              | 0           | 0:00                     | 0:00                         |
| Other                  | 209         | 0:08                     | 0:24                         |
| Pedestrian             | 35          | 0:02                     | 0:09                         |
| Police Activity        | 479         | 0:21                     | 0:31                         |
| PSA                    | 2           | 0:00                     | 159:19                       |
| Road Work - Emergency  | 9           | 5:10                     | 8:50                         |
| Road Work - Scheduled  | 282         | 2:03                     | 8:20                         |
| Silver Alert           | 54          | 0:02                     | 4:01                         |
| Special Event          | 10          | 0:45                     | 6:56                         |
| Vehicle Fire           | 25          | 0:54                     | 1:17                         |
| Visibility             | 48          | 0:00                     | 4:16                         |
| Weather                | 21          | 0:00                     | 2:55                         |
| Wildlife               | 19          | 0:36                     | 0:50                         |
| Total Events           | 11257       | 15:38                    | 225:45                       |

Note: Event Type Categories listed as zero are not included in these charts.