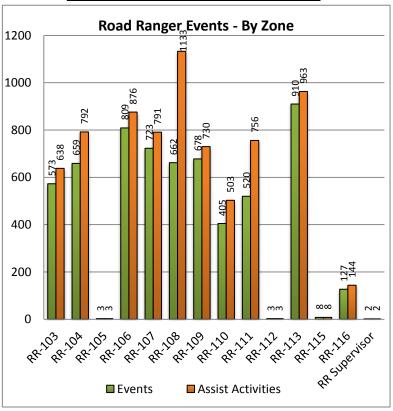

| 20. Road Ranger Events - By Zone: |             |            |
|-----------------------------------|-------------|------------|
| Road Ranger                       | Road Ranger | Assist     |
| Zones                             | Events      | Activities |
| RR-103                            | 573         | 638        |
| RR-104                            | 659         | 792        |
| RR-105                            | 3           | 3          |
| RR-106                            | 809         | 876        |
| RR-107                            | 723         | 791        |
| RR-108                            | 662         | 1133       |
| RR-109                            | 678         | 730        |
| RR-110                            | 405         | 503        |
| RR-111                            | 520         | 756        |
| RR-112                            | 3           | 3          |
| RR-113                            | 910         | 963        |
| RR-115                            | 8           | 8          |
| RR-116                            | 127         | 144        |
| RR Supervisor                     | 2           | 2          |
| Totals                            | 6082        | 7342       |