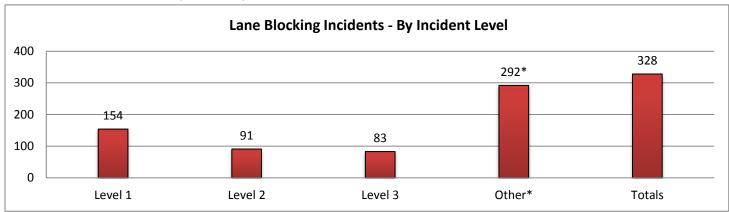

\*These are incidents that occurred outside of the District 1 coverage area but requires SWIFT SunGuide assistance.

| 9. LANE | BLOCKING | INCIDEN    | TS - By Inc | cident Lev | vel:     |                        |        |          |          |                 |          |          |
|---------|----------|------------|-------------|------------|----------|------------------------|--------|----------|----------|-----------------|----------|----------|
|         | Co       | llier Cour | nty         | L          | ee Count | ounty Charlotte County |        |          | unty     | Sarasota County |          |          |
|         |          | Lane       | Event       |            | Lane     | Event                  |        | Lane     | Event    |                 | Lane     | Event    |
|         | Events   | Duration   | Duration    | Events     | Duration | Duration               | Events | Duration | Duration | Evevnts         | Duration | Duration |
| Level 1 | 30       | 0:09       | 0:57        | 55         | 0:08     | 0:56                   | 19     | 0:06     | 0:54     | 32              | 0:11     | 0:58     |
| Level 2 | 13       | 0:53       | 1:09        | 29         | 0:38     | 1:25                   | 9      | 1:15     | 2:26     | 28              | 0:47     | 1:50     |
| Level 3 | 15       | 1:05       | 2:15        | 23         | 2:20     | 3:01                   | 8      | 0:57     | 1:49     | 19              | 3:17     | 3:54     |
| Other*  | 15*      | 3:00       | 3:27        | 168*       | 9:49     | 10:02                  | 6*     | 4:36     | 6:18     | 59*             | 5:23     | 5:29     |
| Totals  | 58       | 0:33       | 1:19        | 107        | 0:44     | 1:30                   | 36     | 0:34     | 1:29     | 79              | 1:08     | 1:58     |

|         | Manatee County |          |          | Other Dist 1 Counties |          |          | Other Distrcit TMCs |          |          | Total   |          |          |
|---------|----------------|----------|----------|-----------------------|----------|----------|---------------------|----------|----------|---------|----------|----------|
|         |                | Lane     | Event    |                       | Lane     | Event    |                     | Lane     | Event    |         | Lane     | Event    |
|         | Events         | Duration | Duration | Events                | Duration | Duration | Events              | Duration | Duration | Evevnts | Duration | Duration |
| Level 1 | 17             | 0:13     | 0:52     | 0                     | 0:00     | 0:00     | 1                   | 0:14     | 0:37     | 154     | 0:09     | 0:55     |
| Level 2 | 12             | 1:05     | 1:40     | 0                     | 0:00     | 0:00     | 0                   | 0:00     | 0:00     | 91      | 0:50     | 1:38     |
| Level 3 | 15             | 3:11     | 4:07     | 3                     | 5:22     | 5:58     | 0                   | 0:00     | 0:00     | 83      | 2:27     | 3:16     |
| Other*  | 44*            | 6:08     | 6:28     | 0*                    | 0:00     | 0:00     | 0*                  | 0:00     | 0:00     | 292*    | 7:54     | 8:09     |
| Totals  | 44             | 1:27     | 2:11     | 3                     | 5:22     | 5:58     | 1                   | 0:14     | 0:37     | 328     | 0:55     | 1:43     |

<sup>\*</sup>Incidents classified as "Other" are police activity or scheduled road work, and are not included in the Level 1, 2, & 3 totals.

| 10. SunGuide Events - | by Event | Туре:  |           |          |         |           |             |           |
|-----------------------|----------|--------|-----------|----------|---------|-----------|-------------|-----------|
|                       | Collier  | Lee    | Charlotte | Sarasota | Manatee | Other D-1 | Other Dist. | Total #   |
| Incidents             | County   | County | County    | County   | County  | Counties  | TMCs        | of Events |
| Abandoned Vehicle     | 130      | 169    | 57        | 166      | 95      | 0         | 2           | 619       |
| Amber Alerts          | 0        | 0      | 0         | 0        | 0       | 0         | 0           | 0         |
| Bridge Work           | 0        | 1      | 0         | 0        | 0       | 0         | 0           | 1         |
| Brush Fire            | 9        | 10     | 1         | 7        | 2       | 1         | 0           | 30        |
| Congestion            | 53       | 178    | 11        | 41       | 39      | 0         | 0           | 322       |
| Crash                 | 231      | 595    | 102       | 665      | 529     | 14        | 1           | 2137      |
| Debris                | 362      | 359    | 347       | 497      | 287     | 0         | 3           | 1855      |
| Disabled Vehicle      | 1859     | 1358   | 579       | 691      | 569     | 3         | 13          | 5072      |
| Emergency Vehicles    | 11       | 3      | 1         | 3        | 2       | 0         | 1           | 21        |
| Evacuation            | 0        | 0      | 0         | 0        | 0       | 0         | 0           | 0         |
| Flooding              | 0        | 0      | 0         | 1        | 0       | 0         | 0           | 1         |
| Interagency Coord.    | 0        | 0      | 0         | 0        | 6       | 0         | 0           | 6         |
| LEO Alerts            | 0        | 0      | 0         | 0        | 0       | 0         | 0           | 0         |
| Other                 | 30       | 46     | 30        | 71       | 30      | 1         | 1           | 209       |
| Pedestrian            | 8        | 3      | 2         | 13       | 9       | 0         | 0           | 35        |
| Police Activity       | 235      | 178    | 60        | 4        | 2       | 0         | 0           | 479       |
| PSA                   | 0        | 2      | 0         | 0        | 0       | 0         | 0           | 2         |
| Road Work - Emergency | 2        | 0      | 0         | 4        | 3       | 0         | 0           | 9         |
| Road Work - Scheduled | 19       | 157    | 6         | 58       | 42      | 0         | 0           | 282       |
| Silver Alert          | 0        | 54     | 0         | 0        | 0       | 0         | 0           | 54        |
| Special Events        | 0        | 6      | 0         | 1        | 0       | 3         | 0           | 10        |
| Vehicle Fire          | 3        | 9      | 2         | 5        | 6       | 0         | 0           | 25        |
| Visibility            | 8        | 30     | 5         | 3        | 2       | 0         | 0           | 48        |
| Weather               | 2        | 8      | 5         | 2        | 4       | 0         | 0           | 21        |
| Wildlife              | 9        | 3      | 1         | 5        | 1       | 0         | 0           | 19        |
| Total Incidents       | 2971     | 3169   | 1209      | 2237     | 1628    | 22        | 21          | 11257     |