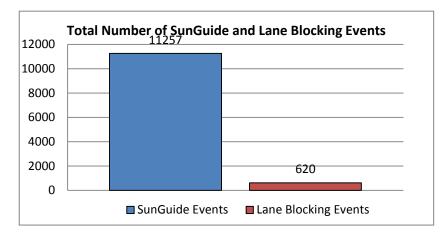

Please note that all times in this report are in HH:MM format except where specifically noted.

| 1. Total Number of Sun | Guide Events: |
|------------------------|---------------|
| 112                    | 57            |

| 2. | Number of Lane Blocking Events: |
|----|---------------------------------|
|    | 620                             |