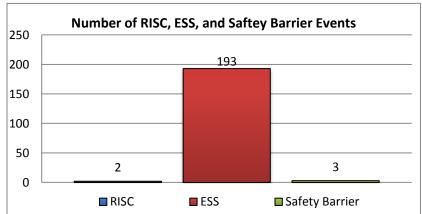

# 3. Number of RISC Events: 2

| 6. Average Open Roads Policy & Normal Traffic Times for I-75 Incidents |      |  |  |  |  |  |  |
|------------------------------------------------------------------------|------|--|--|--|--|--|--|
| Average Incident Duration From First                                   | 0:59 |  |  |  |  |  |  |
| Responder Arrival to Travel Lane Open                                  | 0.55 |  |  |  |  |  |  |
| Average Incident Duration From First                                   | 1:14 |  |  |  |  |  |  |
| Responder Notified to Travel Lane Open                                 | 1.17 |  |  |  |  |  |  |
| Average Incident Duration From First                                   | 1:30 |  |  |  |  |  |  |
| Responder Notified to Normal Traffic                                   | 1.30 |  |  |  |  |  |  |