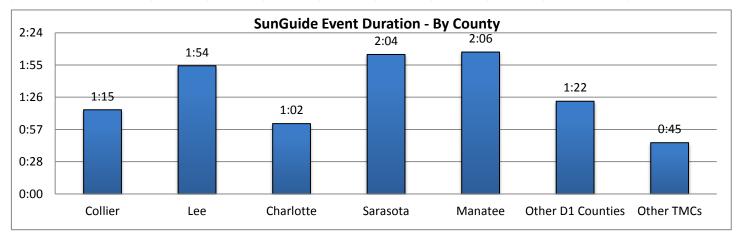

Note: Incident categories that are listed as zero are not included in the chart below.

| 11. SunGuide Event Duration (Average) - by Event Type: |         |        |           |          |         |           |             |          |
|--------------------------------------------------------|---------|--------|-----------|----------|---------|-----------|-------------|----------|
|                                                        | Collier | Lee    | Charlotte | Sarasota | Manatee | Other D-1 | Other Dist. | All      |
| Incidents                                              | County  | County | County    | County   | County  | Counties  | TMCs        | Counties |
| Abandoned Vehicle                                      | 8:36    | 7:30   | 7:49      | 13:40    | 12:11   | 0:00      | 4:30        | 10:07    |
| Amber Alerts                                           | 0:00    | 0:00   | 0:00      | 0:00     | 0:00    | 0:00      | 0:00        | 0:00     |
| Bridge Work                                            | 0:00    | 0:14   | 0:00      | 0:00     | 0:00    | 0:00      | 0:00        | 0:14     |
| Brush Fire                                             | 1:15    | 0:23   | 0:24      | 1:17     | 0:20    | 2:05      | 0:00        | 0:54     |
| Congestion                                             | 0:33    | 0:56   | 0:32      | 1:29     | 1:53    | 0:00      | 0:00        | 1:02     |
| Crash                                                  | 0:56    | 1:02   | 1:08      | 1:09     | 1:18    | 0:30      | 3:21        | 1:07     |
| Debris                                                 | 0:19    | 0:18   | 0:10      | 0:20     | 0:18    | 0:00      | 0:05        | 0:17     |
| Disabled Vehicle                                       | 1:04    | 0:59   | 0:55      | 1:24     | 1:48    | 1:02      | 0:11        | 1:09     |
| Emergency Vehicles                                     | 0:58    | 1:01   | 2:02      | 1:33     | 0:07    | 0:00      | 0:37        | 1:00     |
| Evacuation                                             | 0:00    | 0:00   | 0:00      | 0:00     | 0:00    | 0:00      | 0:00        | 0:00     |
| Flooding                                               | 0:00    | 0:00   | 0:00      | 2:21     | 0:00    | 0:00      | 0:00        | 2:21     |
| Interagency Coord.                                     | 0:00    | 0:00   | 0:00      | 0:00     | 9:42    | 0:00      | 0:00        | 9:42     |
| LEO Alerts                                             | 0:00    | 0:00   | 0:00      | 0:00     | 0:00    | 0:00      | 0:00        | 0:00     |
| Other                                                  | 0:51    | 0:14   | 0:32      | 0:15     | 0:27    | 0:11      | 0:16        | 0:24     |
| Pedestrian                                             | 0:06    | 0:04   | 0:09      | 0:15     | 0:07    | 0:00      | 0:00        | 0:09     |
| Police Activity                                        | 0:26    | 0:36   | 0:25      | 0:08     | 4:28    | 0:00      | 0:00        | 0:30     |
| PSA                                                    | 0:00    | 159:19 | 0:00      | 0:00     | 0:00    | 0:00      | 0:00        | 159:19   |
| Road Work - Emergency                                  | 1:06    | 0:00   | 0:00      | 10:41    | 11:30   | 0:00      | 0:00        | 8:49     |
| Road Work - Scheduled                                  | 3:29    | 10:30  | 6:18      | 5:34     | 6:34    | 0:00      | 0:00        | 8:20     |
| Silver Alert                                           | 0:00    | 4:01   | 0:00      | 0:00     | 0:00    | 0:00      | 0:00        | 4:01     |
| Special Events                                         | 0:00    | 6:16   | 0:00      | 1:44     | 0:00    | 5:58      | 0:00        | 5:43     |
| Vehicle Fire                                           | 1:49    | 1:16   | 1:48      | 1:04     | 1:03    | 0:00      | 0:00        | 1:17     |
| Visibility                                             | 2:58    | 5:27   | 2:28      | 0:32     | 1:45    | 0:00      | 0:00        | 4:15     |
| Weather                                                | 2:48    | 4:18   | 2:32      | 0:32     | 1:52    | 0:00      | 0:00        | 2:54     |
| Wildlife                                               | 1:05    | 0:08   | 0:05      | 1:05     | 0:19    | 0:00      | 0:00        | 0:50     |
| Total Incidents                                        | 1:15    | 1:54   | 1:02      | 2:04     | 2:06    | 1:22      | 0:45        | 1:42     |