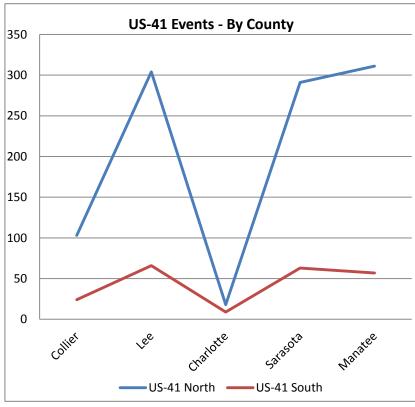

| US-41 Northbound |      |  |
|------------------|------|--|
| Collier          | 103  |  |
| Lee              | 304  |  |
| Charlotte        | 18   |  |
| Sarasota         | 291  |  |
| Manatee          | 311  |  |
| North Total      | 1027 |  |

| US-41 Southbound |     |  |
|------------------|-----|--|
| Collier          | 24  |  |
| Lee              | 66  |  |
| Charlotte        | 9   |  |
| Sarasota         | 63  |  |
| Manatee          | 57  |  |
| South Total      | 219 |  |