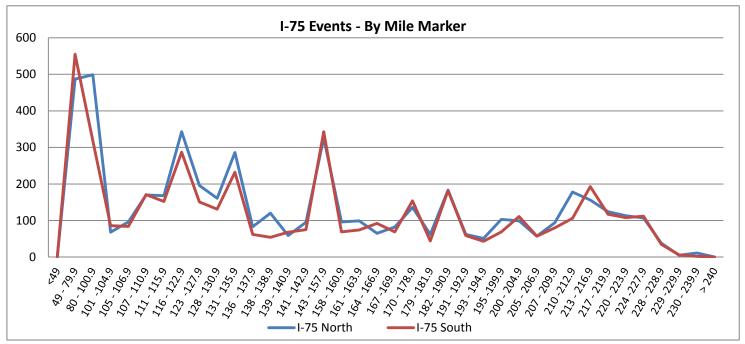

| 13. Event Location | ni - Sullilli | ary by Exit Reference. |      |
|--------------------|---------------|------------------------|------|
| I-75 Northb        | ound          | I-75 Southbo           | und  |
| Mile <49           | 2             | Mile <49               | 0    |
| Mile 49-79.9       | 487           | Mile 49-79.9           | 555  |
| Mile 80-100.9      | 499           | Mile 80-100.9          | 318  |
| Mile 101-104.9     | 68            | Mile 101-104.9         | 86   |
| Mile 105-106.9     | 96            | Mile 105-106.9         | 84   |
| Mile 107-110.9     | 170           | Mile 107-110.9         | 171  |
| Mile 111-115.9     | 168           | Mile 111-115.9         | 152  |
| Mile 116-122.9     | 343           | Mile 116-122.9         | 287  |
| Mile 123-127.9     | 196           | Mile 123-127.9         | 151  |
| Mile 128-130.9     | 161           | Mile 128-130.9         | 131  |
| Mile 131-135.9     | 286           | Mile 131-135.9         | 232  |
| Mile 136 -137.9    | 83            | Mile 136 -137.9        | 62   |
| Mile 138 -138.9    | 120           | Mile 138 -138.9        | 54   |
| Mile 139 - 140.9   | 59            | Mile 139 - 140.9       | 68   |
| Mile 141 - 142.9   | 95            | Mile 141 - 142.9       | 75   |
| Mile 143 - 157.9   | 326           | Mile 143 - 157.9       | 343  |
| Mile 158 - 160.9   | 96            | Mile 158 - 160.9       | 69   |
| Mile 161 - 163.9   | 99            | Mile 161 - 163.9       | 74   |
| Mile 164 - 166.9   | 65            | Mile 164 - 166.9       | 92   |
| Mile 167 -169.9    | 82            | Mile 167 -169.9        | 69   |
| Mile 170 - 178.9   | 136           | Mile 170 - 178.9       | 154  |
| Mile 179 - 181.9   | 62            | Mile 179 - 181.9       | 44   |
| Mile 182 - 190.9   | 183           | Mile 182 - 190.9       | 182  |
| Mile 191 - 192.9   | 62            | Mile 191 - 192.9       | 59   |
| Mile 193 - 194.9   | 51            | Mile 193 - 194.9       | 43   |
| Mile 195 -199.9    | 103           | Mile 195 -199.9        | 69   |
| Mile 200 - 204.9   | 99            | Mile 200 - 204.9       | 111  |
| Mile 205 - 206.9   | 57            | Mile 205 - 206.9       | 57   |
| Mile 207 - 209.9   | 94            | Mile 207 - 209.9       | 80   |
| Mile 210 -212.9    | 178           | Mile 210 -212.9        | 106  |
| Mile 213 - 216.9   | 156           | Mile 213 - 216.9       | 193  |
| Mile 217 - 219.9   | 124           | Mile 217 - 219.9       | 117  |
| Mile 220 - 223.9   | 113           | Mile 220 - 223.9       | 108  |
| Mile 224 -227.9    | 107           | Mile 224 -227.9        | 112  |
| Mile 228 - 228.9   | 38            | Mile 228 - 228.9       | 35   |
| Mile 229 -229.9    | 5             | Mile 229 -229.9        | 6    |
| Mile 230 - 239.9   | 11            | Mile 230 - 239.9       | 2    |
| > Mile 240         | 0             | > Mile 240             | 0    |
| North Total        | 5080          | South Total            | 4551 |