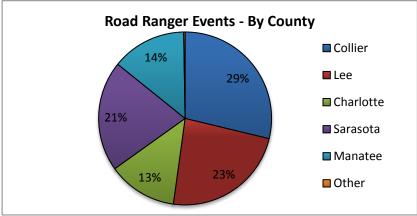

| 19. Road Ranger Events |             |  |
|------------------------|-------------|--|
| By County:             |             |  |
| District 1             | Road Ranger |  |
| Counties Events        |             |  |
| Collier                | 2084        |  |
| Lee 1697               |             |  |
| Charlotte              | 938         |  |
| Sarasota               | 1498        |  |
| Manatee                | 1011        |  |
| Other 19               |             |  |
| Totals 7247            |             |  |