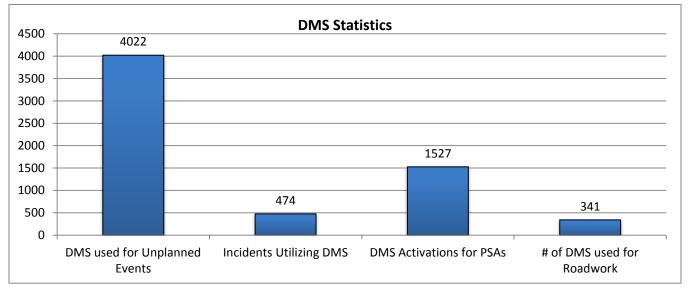

| 12. Event DMS Statistics: |                     |                       |                     |
|---------------------------|---------------------|-----------------------|---------------------|
| Number of DMS Used for    | Number of Incidents | Average Number of DMS | Average DMS Message |
| Unplanned Events*:        | Utilizing DMS       | per Incident          | Duration            |
| 4022                      | 474                 | 8                     | 3:24                |

| 13. PSA - DMS Activations:            |  |  |  |  |  |  |  |
|---------------------------------------|--|--|--|--|--|--|--|
| Number of Public Service Announcement |  |  |  |  |  |  |  |
| DMS Activations                       |  |  |  |  |  |  |  |
| 1527                                  |  |  |  |  |  |  |  |

<sup>\*</sup> The DMS used for "Unplanned Events" includes crashes, congestion, visibility, silver alerts, etc.

| 14. Road Work - DMS Statistics: |           |                          |                   |
|---------------------------------|-----------|--------------------------|-------------------|
| Scheduled                       | Emergency |                          | Total # Road Work |
| Road Work                       | Road Work |                          | Patterns          |
| 156                             | 1         |                          | 157               |
| # DMS Used for Road Work        |           | Average # of DMS/Pattern |                   |
| 341                             |           |                          | 2                 |