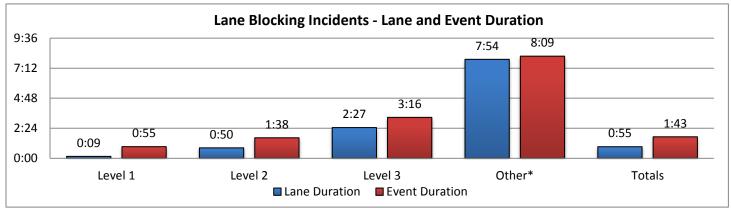

\*These are incidents that occurred outside of the District 1 coverage area but requires SWIFT SunGuide assistance.

| 9. LANE | BLOCKING | INCIDEN    | TS - By Inc | cident Lev | vel:     |                        |        |          |          |                 |          |          |
|---------|----------|------------|-------------|------------|----------|------------------------|--------|----------|----------|-----------------|----------|----------|
|         | Co       | llier Cour | nty         | L          | ee Count | ounty Charlotte County |        |          | unty     | Sarasota County |          |          |
|         |          | Lane       | Event       |            | Lane     | Event                  |        | Lane     | Event    |                 | Lane     | Event    |
|         | Events   | Duration   | Duration    | Events     | Duration | Duration               | Events | Duration | Duration | Evevnts         | Duration | Duration |
| Level 1 | 30       | 0:09       | 0:57        | 55         | 0:08     | 0:56                   | 19     | 0:06     | 0:54     | 32              | 0:11     | 0:58     |
| Level 2 | 13       | 0:53       | 1:09        | 29         | 0:38     | 1:25                   | 9      | 1:15     | 2:26     | 28              | 0:47     | 1:50     |
| Level 3 | 15       | 1:05       | 2:15        | 23         | 2:20     | 3:01                   | 8      | 0:57     | 1:49     | 19              | 3:17     | 3:54     |
| Other*  | 15*      | 3:00       | 3:27        | 168*       | 9:49     | 10:02                  | 6*     | 4:36     | 6:18     | 59*             | 5:23     | 5:29     |
| Totals  | 58       | 0:33       | 1:19        | 107        | 0:44     | 1:30                   | 36     | 0:34     | 1:29     | 79              | 1:08     | 1:58     |

|         | Manatee County |          |          | Other Dist 1 Counties |          |          | Other Distrcit TMCs |          |          | Total   |          |          |
|---------|----------------|----------|----------|-----------------------|----------|----------|---------------------|----------|----------|---------|----------|----------|
|         |                | Lane     | Event    |                       | Lane     | Event    |                     | Lane     | Event    |         | Lane     | Event    |
|         | Events         | Duration | Duration | Events                | Duration | Duration | Events              | Duration | Duration | Evevnts | Duration | Duration |
| Level 1 | 17             | 0:13     | 0:52     | 0                     | 0:00     | 0:00     | 1                   | 0:14     | 0:37     | 154     | 0:09     | 0:55     |
| Level 2 | 12             | 1:05     | 1:40     | 0                     | 0:00     | 0:00     | 0                   | 0:00     | 0:00     | 91      | 0:50     | 1:38     |
| Level 3 | 15             | 3:11     | 4:07     | 3                     | 5:22     | 5:58     | 0                   | 0:00     | 0:00     | 83      | 2:27     | 3:16     |
| Other*  | 44*            | 6:08     | 6:28     | 0*                    | 0:00     | 0:00     | 0*                  | 0:00     | 0:00     | 292*    | 7:54     | 8:09     |
| Totals  | 44             | 1:27     | 2:11     | 3                     | 5:22     | 5:58     | 1                   | 0:14     | 0:37     | 328     | 0:55     | 1:43     |

<sup>\*</sup>Incidents classified as "Other" are police activity or scheduled road work, and are not included in the Level 1, 2, & 3 totals.

| 10. SunGuide Events - | by Event | Туре:  |           |          |         |           |             |           |
|-----------------------|----------|--------|-----------|----------|---------|-----------|-------------|-----------|
|                       | Collier  | Lee    | Charlotte | Sarasota | Manatee | Other D-1 | Other Dist. | Total #   |
| Incidents             | County   | County | County    | County   | County  | Counties  | TMCs        | of Events |
| Abandoned Vehicle     | 130      | 169    | 57        | 166      | 95      | 0         | 2           | 619       |
| Amber Alerts          | 0        | 0      | 0         | 0        | 0       | 0         | 0           | 0         |
| Bridge Work           | 0        | 1      | 0         | 0        | 0       | 0         | 0           | 1         |
| Brush Fire            | 9        | 10     | 1         | 7        | 2       | 1         | 0           | 30        |
| Congestion            | 53       | 178    | 11        | 41       | 39      | 0         | 0           | 322       |
| Crash                 | 231      | 595    | 102       | 665      | 529     | 14        | 1           | 2137      |
| Debris                | 362      | 359    | 347       | 497      | 287     | 0         | 3           | 1855      |
| Disabled Vehicle      | 1859     | 1358   | 579       | 691      | 569     | 3         | 13          | 5072      |
| Emergency Vehicles    | 11       | 3      | 1         | 3        | 2       | 0         | 1           | 21        |
| Evacuation            | 0        | 0      | 0         | 0        | 0       | 0         | 0           | 0         |
| Flooding              | 0        | 0      | 0         | 1        | 0       | 0         | 0           | 1         |
| Interagency Coord.    | 0        | 0      | 0         | 0        | 6       | 0         | 0           | 6         |
| LEO Alerts            | 0        | 0      | 0         | 0        | 0       | 0         | 0           | 0         |
| Other                 | 30       | 46     | 30        | 71       | 30      | 1         | 1           | 209       |
| Pedestrian            | 8        | 3      | 2         | 13       | 9       | 0         | 0           | 35        |
| Police Activity       | 235      | 178    | 60        | 4        | 2       | 0         | 0           | 479       |
| PSA                   | 0        | 2      | 0         | 0        | 0       | 0         | 0           | 2         |
| Road Work - Emergency | 2        | 0      | 0         | 4        | 3       | 0         | 0           | 9         |
| Road Work - Scheduled | 19       | 157    | 6         | 58       | 42      | 0         | 0           | 282       |
| Silver Alert          | 0        | 54     | 0         | 0        | 0       | 0         | 0           | 54        |
| Special Events        | 0        | 6      | 0         | 1        | 0       | 3         | 0           | 10        |
| Vehicle Fire          | 3        | 9      | 2         | 5        | 6       | 0         | 0           | 25        |
| Visibility            | 8        | 30     | 5         | 3        | 2       | 0         | 0           | 48        |
| Weather               | 2        | 8      | 5         | 2        | 4       | 0         | 0           | 21        |
| Wildlife              | 9        | 3      | 1         | 5        | 1       | 0         | 0           | 19        |
| Total Incidents       | 2971     | 3169   | 1209      | 2237     | 1628    | 22        | 21          | 11257     |