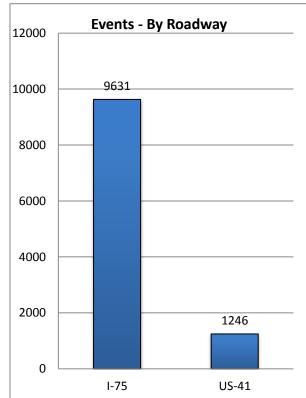

| Total Events on US-41 |
|-----------------------|
| 1246                  |

| Total | Events | on I-75 |
|-------|--------|---------|
|       | 9631   |         |

Note: The charts for these tables appear on the following page.