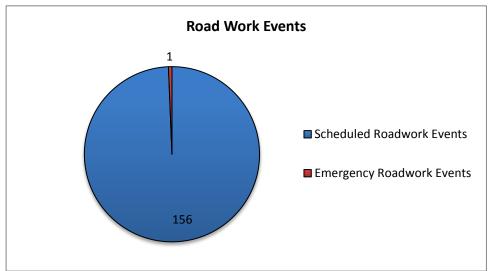

<sup>\*</sup> The DMS used for "Unplanned Events" includes crashes, congestion, visibility, silver alerts, etc.

| 14. Road Work - DMS Statistics: |           |                          |                   |
|---------------------------------|-----------|--------------------------|-------------------|
| Scheduled                       | Emergency |                          | Total # Road Work |
| Road Work                       | Road Work |                          | Patterns          |
| 156                             | 1         |                          | 157               |
| # DMS Used for Road Work        |           | Average # of DMS/Pattern |                   |
| 341                             |           |                          | 2                 |