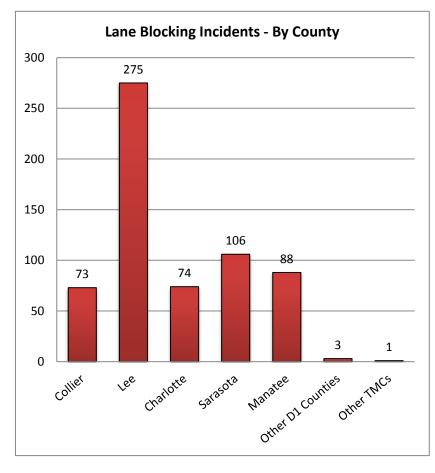

| 8. Lane Blocking In | icidents - By Co | ounty and Roa | dway:     |          |         |              |
|---------------------|------------------|---------------|-----------|----------|---------|--------------|
|                     | Collier          | Lee           | Charlotte | Sarasota | Manatee | Other Dist 1 |
| Roadways            | County           | County        | County    | County   | County  | Counties     |
| I-75                | 54               | 225           | 58        | 76       | 36      | -            |
| US-41               | 19               | 43            | 16        | 28       | 49      | -            |
| I-275               | -                | -             | -         | -        | 0       | -            |
| Arterials           | 0                | 7             | 0         | 2        | 3       | 3            |
| Total Incidents     | 73               | 275           | 74        | 106      | 88      | 3            |