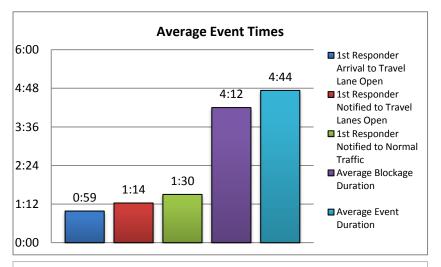

# 3. Number of RISC Events: 2

| 6. Average Open Roads Policy & Normal Traffic Times for I-75 Incidents |      |  |  |  |  |  |  |
|------------------------------------------------------------------------|------|--|--|--|--|--|--|
| Average Incident Duration From First                                   | 0:59 |  |  |  |  |  |  |
| Responder Arrival to Travel Lane Open                                  | 0.55 |  |  |  |  |  |  |
| Average Incident Duration From First                                   | 1:14 |  |  |  |  |  |  |
| Responder Notified to Travel Lane Open                                 | 1.17 |  |  |  |  |  |  |
| Average Incident Duration From First                                   | 1:30 |  |  |  |  |  |  |
| Responder Notified to Normal Traffic                                   | 1.30 |  |  |  |  |  |  |

| 7. Average Blockage/Event Duration - For All Lane Blocking Events |       |  |  |  |  |  |  |
|-------------------------------------------------------------------|-------|--|--|--|--|--|--|
|                                                                   | 440== |  |  |  |  |  |  |
| Number of Events                                                  | 11257 |  |  |  |  |  |  |
| Number of Lane Blocking Events                                    | 620   |  |  |  |  |  |  |
| Number of Secondary Incidents                                     | 51    |  |  |  |  |  |  |
| Average Blockage Duration                                         | 4:12  |  |  |  |  |  |  |
| Average Event Duration                                            | 4:44  |  |  |  |  |  |  |