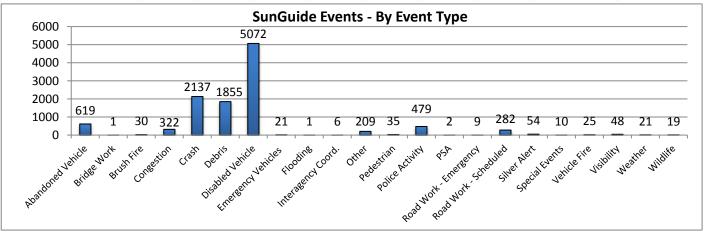

<sup>\*</sup>Incidents classified as "Other" are police activity or scheduled road work, and are not included in the Level 1, 2, & 3 totals.

| 10. SunGuide Events - | by Event | Туре:  |           |          |         |           |             |           |
|-----------------------|----------|--------|-----------|----------|---------|-----------|-------------|-----------|
|                       | Collier  | Lee    | Charlotte | Sarasota | Manatee | Other D-1 | Other Dist. | Total #   |
| Incidents             | County   | County | County    | County   | County  | Counties  | TMCs        | of Events |
| Abandoned Vehicle     | 130      | 169    | 57        | 166      | 95      | 0         | 2           | 619       |
| Amber Alerts          | 0        | 0      | 0         | 0        | 0       | 0         | 0           | 0         |
| Bridge Work           | 0        | 1      | 0         | 0        | 0       | 0         | 0           | 1         |
| Brush Fire            | 9        | 10     | 1         | 7        | 2       | 1         | 0           | 30        |
| Congestion            | 53       | 178    | 11        | 41       | 39      | 0         | 0           | 322       |
| Crash                 | 231      | 595    | 102       | 665      | 529     | 14        | 1           | 2137      |
| Debris                | 362      | 359    | 347       | 497      | 287     | 0         | 3           | 1855      |
| Disabled Vehicle      | 1859     | 1358   | 579       | 691      | 569     | 3         | 13          | 5072      |
| Emergency Vehicles    | 11       | 3      | 1         | 3        | 2       | 0         | 1           | 21        |
| Evacuation            | 0        | 0      | 0         | 0        | 0       | 0         | 0           | 0         |
| Flooding              | 0        | 0      | 0         | 1        | 0       | 0         | 0           | 1         |
| Interagency Coord.    | 0        | 0      | 0         | 0        | 6       | 0         | 0           | 6         |
| LEO Alerts            | 0        | 0      | 0         | 0        | 0       | 0         | 0           | 0         |
| Other                 | 30       | 46     | 30        | 71       | 30      | 1         | 1           | 209       |
| Pedestrian            | 8        | 3      | 2         | 13       | 9       | 0         | 0           | 35        |
| Police Activity       | 235      | 178    | 60        | 4        | 2       | 0         | 0           | 479       |
| PSA                   | 0        | 2      | 0         | 0        | 0       | 0         | 0           | 2         |
| Road Work - Emergency | 2        | 0      | 0         | 4        | 3       | 0         | 0           | 9         |
| Road Work - Scheduled | 19       | 157    | 6         | 58       | 42      | 0         | 0           | 282       |
| Silver Alert          | 0        | 54     | 0         | 0        | 0       | 0         | 0           | 54        |
| Special Events        | 0        | 6      | 0         | 1        | 0       | 3         | 0           | 10        |
| Vehicle Fire          | 3        | 9      | 2         | 5        | 6       | 0         | 0           | 25        |
| Visibility            | 8        | 30     | 5         | 3        | 2       | 0         | 0           | 48        |
| Weather               | 2        | 8      | 5         | 2        | 4       | 0         | 0           | 21        |
| Wildlife              | 9        | 3      | 1         | 5        | 1       | 0         | 0           | 19        |
| Total Incidents       | 2971     | 3169   | 1209      | 2237     | 1628    | 22        | 21          | 11257     |

Note: Event Detection Source Categories listed as zero are not included in the above chart.

| 17. Event Type Summary |             |                          |                              |
|------------------------|-------------|--------------------------|------------------------------|
| Event Types            | # of Events | Average On<br>Scene Time | Average<br>Event<br>Duration |
| Abandoned Vehicle      | 619         | 0:45                     | 10:08                        |
| Amber Alert            | 0           | 0:00                     | 0:00                         |
| Bridge Work            | 1           | 0:00                     | 0:14                         |
| Brush Fire             | 30          | 0:20                     | 0:54                         |
| Congestion             | 322         | 0:01                     | 1:03                         |
| Crash                  | 2137        | 0:46                     | 1:08                         |
| Debris On Roadway      | 1855        | 0:10                     | 0:17                         |
| Disabled Vehicle       | 5072        | 0:24                     | 1:09                         |
| Emergency Vehicles     | 21          | 0:50                     | 1:01                         |
| Evacuation             | 0           | 0:00                     | 0:00                         |
| Flooding               | 1           | 2:21                     | 2:21                         |
| Interagency Coord.     | 6           | 0:00                     | 9:42                         |
| LEO Alert              | 0           | 0:00                     | 0:00                         |
| Other                  | 209         | 0:08                     | 0:24                         |
| Pedestrian             | 35          | 0:02                     | 0:09                         |
| Police Activity        | 479         | 0:21                     | 0:31                         |
| PSA                    | 2           | 0:00                     | 159:19                       |
| Road Work - Emergency  | 9           | 5:10                     | 8:50                         |
| Road Work - Scheduled  | 282         | 2:03                     | 8:20                         |
| Silver Alert           | 54          | 0:02                     | 4:01                         |
| Special Event          | 10          | 0:45                     | 6:56                         |
| Vehicle Fire           | 25          | 0:54                     | 1:17                         |
| Visibility             | 48          | 0:00                     | 4:16                         |
| Weather                | 21          | 0:00                     | 2:55                         |
| Wildlife               | 19          | 0:36                     | 0:50                         |
| Total Events           | 11257       | 15:38                    | 225:45                       |

Note: Event Type Categories listed as zero are not included in these charts.